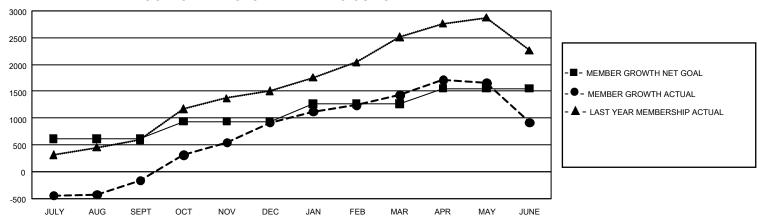

## GOALS AND ACTUAL MEMBERS CUMULATIVE

| DROPPED CLUBS: 33 |       | 543 CLUBS OF 702 ADDED 1<br>OR MORE NEW MEMBERS | GENDER DISTRIBUTION                  |                 |  |
|-------------------|-------|-------------------------------------------------|--------------------------------------|-----------------|--|
|                   |       |                                                 | MALE                                 | 13,477 (74.07%) |  |
|                   |       |                                                 | FEMALE                               | 4,716 (25.92%)  |  |
| DROPPED MEMBERS   |       |                                                 | NON BINARY                           | 0 (0.00%)       |  |
| DECEASED          | 65    |                                                 | PREFER NOT TO ANSWER                 | 1 (0.01%)       |  |
| CLUB CANCELLED    | 465   |                                                 | TOTAL FAMILY UNIT MEMBERS            | 7,293           |  |
| OTHER             | 2,940 | CLICK HERE FOR                                  |                                      |                 |  |
| TOTAL             | 3,470 | CUMULATIVE MEMBERSHIP DATA                      | FAMILY MEMBERS PAYING HALF DUES 4,22 |                 |  |