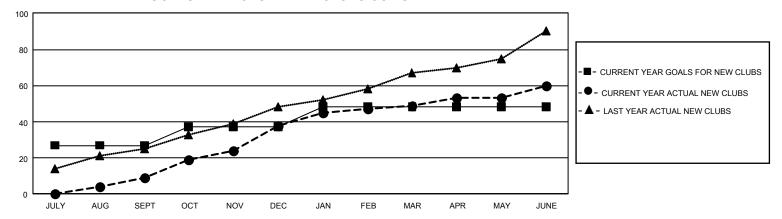

RT DOES NOT INCLUDE CLUBS IN UNDISTRICTED AREAS.

| Clubs RESULTS FOR 2022-2023 |    |    |    | Members RESULTS FOR 2022-2023 |     |       |       |
|-----------------------------|----|----|----|-------------------------------|-----|-------|-------|
|                             |    |    |    |                               |     |       |       |
| JULY/AUG/SEPT               | 81 | 9  | 28 | JULY/AUG/SEPT                 | 610 | 947   | 1,019 |
| OCT/NOV/DEC                 | 30 | 29 | 3  | OCT/NOV/DEC                   | 329 | 2,156 | 963   |
| JAN/FEB/MAR                 | 33 | 11 | 0  | JAN/FEB/MAR                   | 324 | 787   | 195   |
| APR/MAY/JUNE                | 0  | 11 | 2  | APR/MAY/JUNE                  | 290 | 865   | 1,289 |

## GOALS AND ACTUAL NEW CLUBS CUMULATIVE



## GOALS AND ACTUAL MEMBERS CUMULATIVE



| DROPPED CLUBS: 33 |       | 543 CLUBS OF 702 ADDED 1<br>OR MORE NEW MEMBERS | GENDER DISTRIBUTION                  |                 |  |
|-------------------|-------|-------------------------------------------------|--------------------------------------|-----------------|--|
|                   |       |                                                 | MALE                                 | 13,477 (74.07%) |  |
|                   |       |                                                 | FEMALE                               | 4,716 (25.92%)  |  |
| DROPPED MEMBERS   |       |                                                 | NON BINARY                           | 0 (0.00%)       |  |
| DECEASED          | 65    |